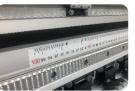

# 1.6M /1.9mm print width

## **I** Specifications

| Model               |       | FY-1600ES   | FY-1600MS | FY-1804     |                           |
|---------------------|-------|-------------|-----------|-------------|---------------------------|
| Printhead           |       | EPSON 13200 |           | EPSON 13200 |                           |
| Number of Printhead |       | 2pcs        | 4pcs      | 4pcs (CMYK) | 4pcs (C,M,Y,K,Lc,Lm,Lk,R) |
| Print width         |       | 1600mm      |           |             |                           |
| Print Speed*        | 4PASS | 40m²/h      | 78m²/h    | 80m²/h      | 40m²/h                    |
|                     | 6PASS | 30m²/h      | 52m²/h    | 60m²/h      | 30m²/h                    |