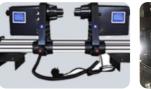

#### **I** Features

- New generation of Crash-Sensor System can effectively protect print head from physical during the printing.
- Silent dual rail structure, featuring speed and silence, more stable during the operation process of carriage moving to provide higher printing accuracy.
- The large-capacity continuous ink supply system is adopted to ensure the long-term operation with convenience to observe ink level.
- Dual-power feeding system, and damping feeding system to ensure accurate taking-up and printing steps.
- Automatic liftable capping station for better and more stable cleaning.
- Each pinch roller set has three rollers, with smaller gaps in between than the ones with 2 roller, which is mostly used on other brands of printers. Media moves more steady and accurately.