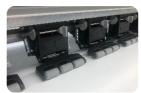

#### **I** Features

- New generation of Crash-Sensor System can effectively protect print head from physical during the printing.
- Silent dual rail structure, featuring speed and silence, more stable during the operation process of carriage moving to provide higher printing accuracy.
- The large-capacity continuous ink supply system is adopted to ensure the long-term operation with convenience to observe ink level.
- Dual-power feeding system, and damping feeding system to ensure accurate taking-up and printing steps.
- Automatic liftable capping station for better and more stable cleaning.
- Each pinch roller set has three rollers, with smaller gaps in between than the ones with 2 roller, which is mostly used on other brands of printers. Media moves more steady and accurately.