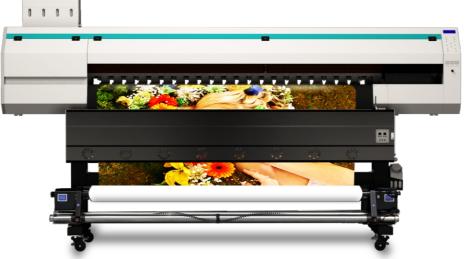

# **High Resolution Printer**

FY-1600/1800 series

L2670mm×W760mm×H1330mm L2700mm×W760mm×H1600mm

L3100mm×W760mm×H1600mm

# 1.6M /1.9mm print width